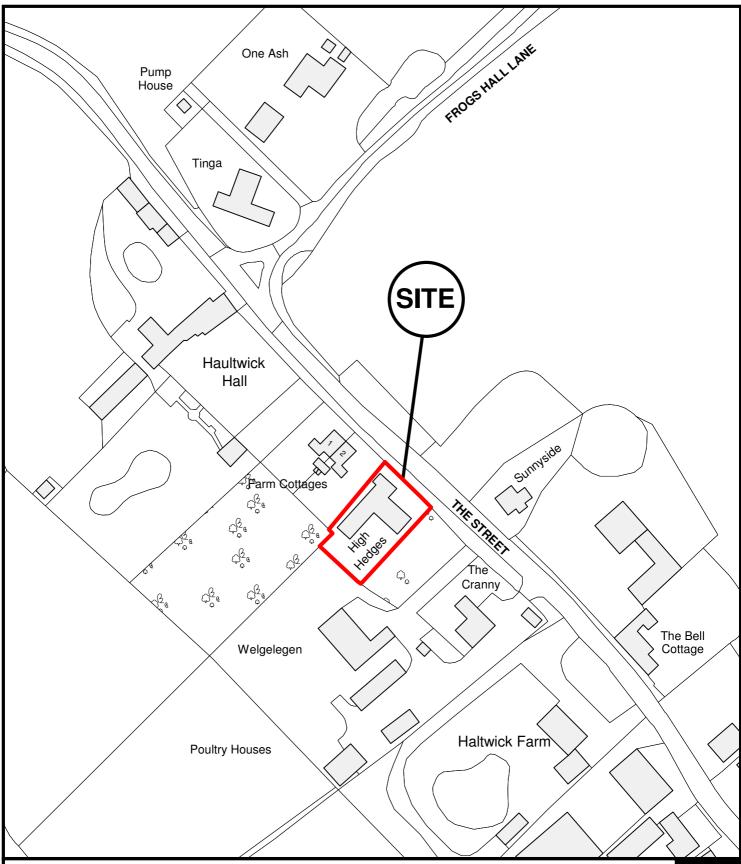

East Herts Council Wallfields Pegs Lane Hertford SG13 8EQ

Tel: 01279 655261

Address: High Hedges, The Street, Haultwick, Ware, Hertfordshire, SG11 1JQ

Reference: 3/12/0620/FP

Scale: 1:1250 O.S Sheet: TL3323